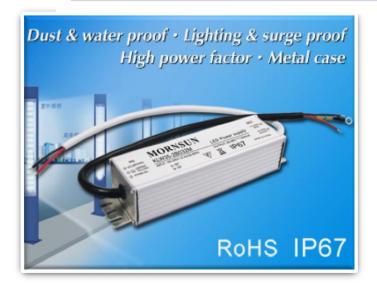

## New high efficiency higher power **LED driver**

The KLW35 series is newly designed for higher power LED which needs AC input and constant current drivers. It is designed to a number of safety standards. Lighting strike and surge refer to IEC61000 Level 4, water and dust proof refer to IP67. It also features high efficiency 87% minimum, power factor up to 0.94. Its lead wire package facilitates the installation. Metal case not only provides better shielding and heat conduct than metal case, but also provide quality looking. This is a high quality and cost effective AC input LFD driver.

## **Product Features:**

- Wide range AC input
- Constant current output
- Under voltage protection, over voltage protection, short circuit protection
- High efficiency
- High power factor
- Dust & water proof level
- Lighting proof
- Metal case